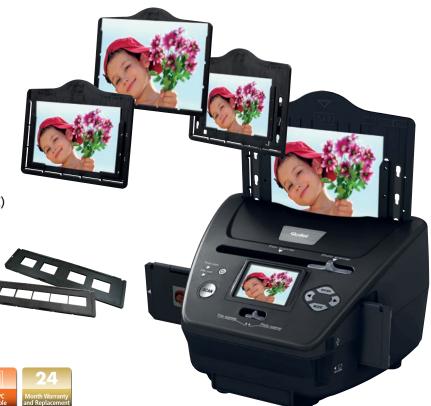

## **PDF-S 440**

## 10 Megapixel\* Multi Scanner, for slide/negative films and Photos

- ▶ Photo sizes: 9x13 cm, 10x15 cm and 13x18 cm
- ▶ Easy handling and one touch instant scan
- ▶ Stand alone operation without computer
- 2 in 1 memory cardslot (SD/SDHC/MMC)
- ▶ 6.1 cm (2,4") TFT colour display
- ▶ USB-C connector

## **Special Edition – Incl. extensive accessories**

- Scan quality photo mode: Up to 3952 x 2640 (9 x 13 cm, 2600 dpi\*)
- Scan quality negative/slide mode: 5600 x 3728 (9 x 13 cm, 3800 dpi\*)
- ▶ 1 Negative film holder, 1 Slide film holder, 4-in-1 mount for photos (13x18 cm, 10x15 cm and 9x13 cm), USB-C cable, USB type power adaptor, Picture editing software (BlazePhoto 2,0)